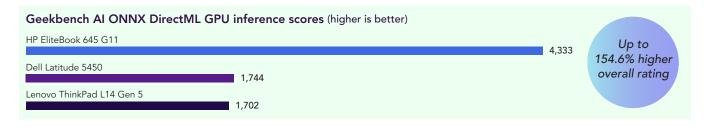

## Supercharge machine learning workloads

Geekbench AI uses large datasets to simulate real-world use cases and evaluate machine learning, deep learning, and AI-centric workload performance.<sup>2</sup> In our testing, we used the Open Neural Network Exchange (ONNX) AI framework as well as the DirectML AI backend for machine learning on Windows.