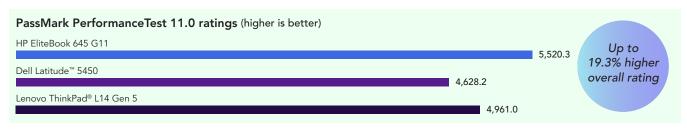

## Boost general productivity

PassMark PerformanceTest 11 combines CPU, 2D and 3D graphics, storage, and memory test performance metrics into an overall PassMark rating.<sup>1</sup>