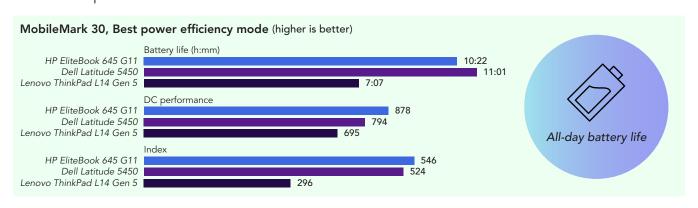

#### Accomplish more unplugged

MobileMark 30 factors in both DC (unplugged) performance and battery life for the MobileMark 30 Index composite score.<sup>3</sup> Higher Index scores indicate a better balance between performance and battery life. Lower Index scores denote that the longer battery life came at the price of performance or vice versa.